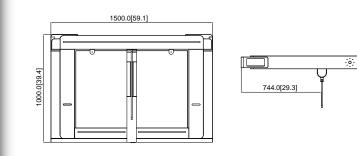

## **Technical Specifications**

| Technical Specification |                                                                                                                     |
|-------------------------|---------------------------------------------------------------------------------------------------------------------|
| Product Dimension       | 1500mm × 120mm × 1000mm (59.06" × 4.72" × 39.37")                                                                   |
| Processing Surface      | Nanometer film                                                                                                      |
| Cabinet Material        | 2mm SUS304                                                                                                          |
| Fan Material            | Acrylic                                                                                                             |
| Motor Type              | Brushless servo motor                                                                                               |
| IR Signal               | 30 pair of IR detectors                                                                                             |
| Digital Quantity Port   | 2 I/O ports                                                                                                         |
| RS-232 Port             | 1 for commissioning                                                                                                 |
| Anti-collision          | Yes                                                                                                                 |
| Anti-pinch              | Yes                                                                                                                 |
| People Database         | Yes                                                                                                                 |
| Anti-trailing           | Yes                                                                                                                 |
| Sound and Light Prompt  | Yes                                                                                                                 |
| People Counting         | Yes                                                                                                                 |
| Alarm                   | Yes                                                                                                                 |
| Lock and unlock speed   | 0.6 s to 1.6 s, adjustable                                                                                          |
| Passing Duration        | 2 to 60s, adjustable                                                                                                |
| Alarm Delay             | 0 s to 60 s, adjustable                                                                                             |
| Rust Protection Level   | 210H                                                                                                                |
| Lifetime                | ≥5 million times                                                                                                    |
| Passing Frequency       | 20 people/minute-40 people/minute                                                                                   |
| Noise Grade             | Less than 60dB within 1.5 meters                                                                                    |
| Net Passage Width       | Standard passage width: 600 mm<br>Can be customized to 1,000 mm acrylic barriers                                    |
| Gross Weight            | Single turnstile module $\leq$ 120 kg (264.55 lb)<br>Double turnstile modules $\leq$ 145 kg (319.67 lb)             |
| Power Supply            | AC 100–240V, 50/60HZ                                                                                                |
| Power Consumption       | Single turnstile module: ≤20W (Standby), ≤100W (Working)<br>Double turnstile module: ≤40W(Standby), ≤200W (Working) |
| Operating Temperature   | -10°C to 60°C (+14°F to + 140°F)                                                                                    |

#### Dimensions

www.inaxsys.com

.1.514.648.6648