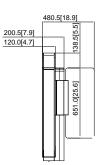

## **Technical Specifications**

| Technical Specification |                                                                                                                     |
|-------------------------|---------------------------------------------------------------------------------------------------------------------|
| Product Dimension       | 1500mm × 120mm × 1000mm (59.06" × 4.72" × 39.37")                                                                   |
| Processing Surface      | Nanometer film                                                                                                      |
| Cabinet Material        | 2mm SUS304                                                                                                          |
| Fan Material            | Acrylic                                                                                                             |
| Motor Type              | Brushless servo motor                                                                                               |
| IR Signal               | 30 pair of IR detectors                                                                                             |
| Digital Quantity Port   | 2 I/O ports                                                                                                         |
| RS-232 Port             | 1 for commissioning                                                                                                 |
| Anti-collision          | Yes                                                                                                                 |
| Anti-pinch              | Yes                                                                                                                 |
| People Database         | Yes                                                                                                                 |
| Anti-trailing           | Yes                                                                                                                 |
| Sound and Light Prompt  | Yes                                                                                                                 |
| People Counting         | Yes                                                                                                                 |
| Alarm                   | Yes                                                                                                                 |
| Lock and unlock speed   | 0.6 s to 1.6 s, adjustable                                                                                          |
| Passing Duration        | 2 to 60s, adjustable                                                                                                |
| Alarm Delay             | 0 s to 60 s, adjustable                                                                                             |
| Rust Protection Level   | 210H                                                                                                                |
| Lifetime                | ≥5 million times                                                                                                    |
| Passing Frequency       | 20 people/minute-40 people/minute                                                                                   |
| Noise Grade             | Less than 60dB within 1.5 meters                                                                                    |
| Net Passage Width       | Standard passage width: 600 mm<br>Can be customized to 1,000 mm acrylic barriers                                    |
| Gross Weight            | Single turnstile module $\leq$ 120 kg (264.55 lb)<br>Double turnstile modules $\leq$ 145 kg (319.67 lb)             |
| Power Supply            | AC 100–240V, 50/60HZ                                                                                                |
| Power Consumption       | Single turnstile module: ≤20W (Standby), ≤100W (Working)<br>Double turnstile module: ≤40W(Standby), ≤200W (Working) |
| Operating Temperature   | -10°C to 60°C (+14°F to + 140°F)                                                                                    |

#### Dimensions

www.inaxsys.com

.1.514.648.6648