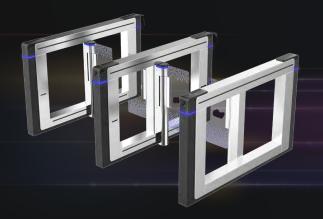

**INSTS8CE - Center Module INSTS8SI - Single Module L/R Swing Turnstile** 

## **Technical Specifications**

| Technical Specification |                                                                                                                     |
|-------------------------|---------------------------------------------------------------------------------------------------------------------|
| Product Dimension       | 1500mm × 120mm × 1000mm (59.06" × 4.72" × 39.37")                                                                   |
| Processing Surface      | Nanometer film                                                                                                      |
| Cabinet Material        | 2mm SUS304                                                                                                          |
| Fan Material            | Acrylic                                                                                                             |
| Motor Type              | Brushless servo motor                                                                                               |
| IR Signal               | 30 pair of IR detectors                                                                                             |
| Digital Quantity Port   | 2 I/O ports                                                                                                         |
| RS-232 Port             | 1 for commissioning                                                                                                 |
| Anti-collision          | Yes                                                                                                                 |
| Anti-pinch              | Yes                                                                                                                 |
| People Database         | Yes                                                                                                                 |
| Anti-trailing           | Yes                                                                                                                 |
| Sound and Light Prompt  | Yes                                                                                                                 |
| People Counting         | Yes                                                                                                                 |
| Alarm                   | Yes                                                                                                                 |
| Lock and unlock speed   | 0.6 s to 1.6 s, adjustable                                                                                          |
| Passing Duration        | 2 to 60s, adjustable                                                                                                |
| Alarm Delay             | 0 s to 60 s, adjustable                                                                                             |
| Rust Protection Level   | 210H                                                                                                                |
| Lifetime                | ≥5 million times                                                                                                    |
| Passing Frequency       | 20 people/minute-40 people/minute                                                                                   |
| Noise Grade             | Less than 60dB within 1.5 meters                                                                                    |
| Net Passage Width       | Standard passage width: 600 mm<br>Can be customized to 1,000 mm acrylic barriers                                    |
| Gross Weight            | Single turnstile module $\leq$ 120 kg (264.55 lb)<br>Double turnstile modules $\leq$ 145 kg (319.67 lb)             |
| Power Supply            | AC 100–240V, 50/60HZ                                                                                                |
| Power Consumption       | Single turnstile module: ≤20W (Standby), ≤100W (Working)<br>Double turnstile module: ≤40W(Standby), ≤200W (Working) |
| Operating Temperature   | -10°C to 60°C (+14°F to + 140°F)                                                                                    |